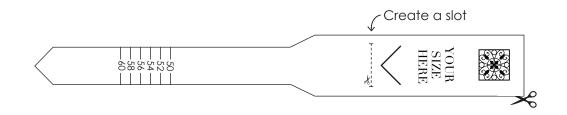

#### Ring sizer

Cut out the ring sizer. Then cut along the dotted line to create a slot. Form a circle by inserting the pointed end into the slot that you just cut. Place the ring sizer on the apporpirate finger and wrap it comfortably around the finger. The arrow will point to your ring size.