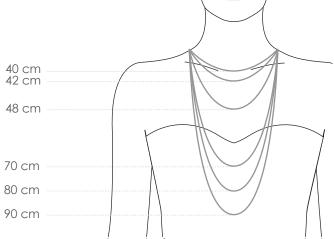

#### Necklace sizes

All sizes of the TI SENTO - Milano necklaces are featured behind the reference number. The sizes are in centimetres. This image shows how the different lengths fall.