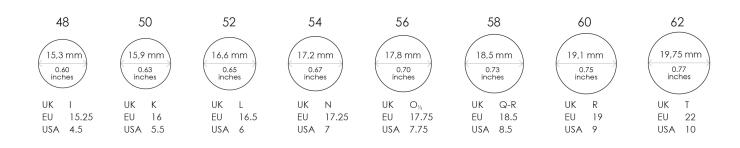

### Ring sizes

Take one of your rings that fit you well. Measure your ring size by placing your ring on the ruler at the top of this page.