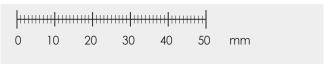

## Check the size accuracy!

The line below should be excact 50mm/5cm. Be aware you print at 100%.